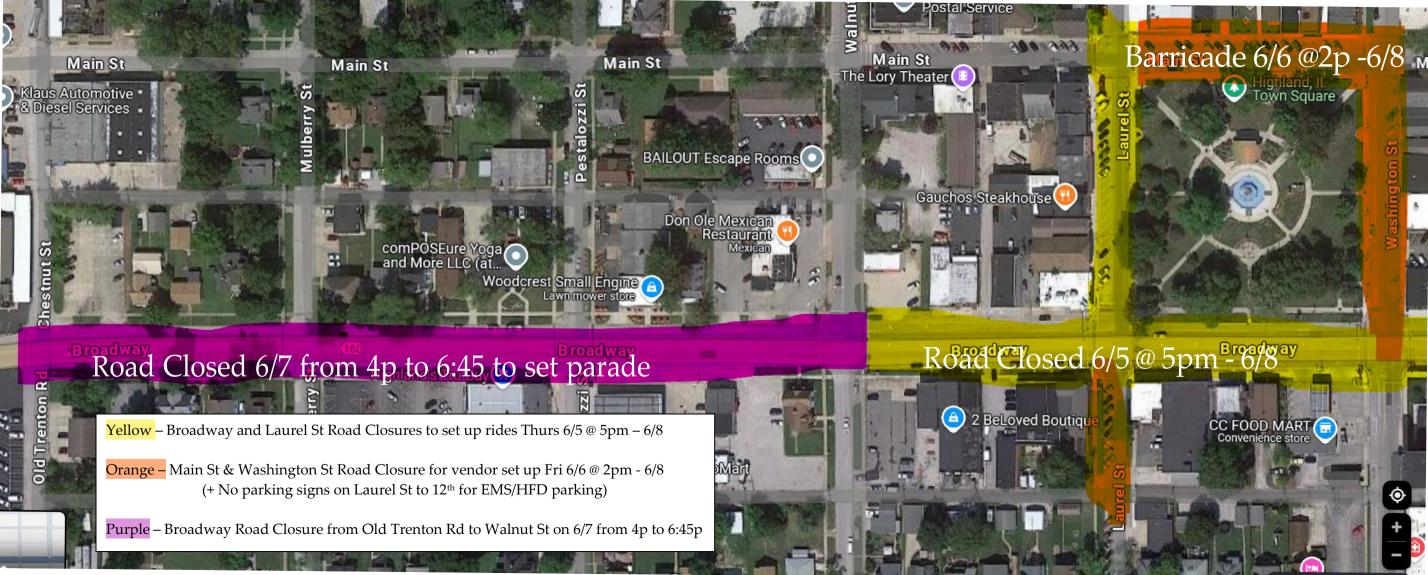

IMPORTANT: If the certificate holder is an ADDITIONAL INSURED, the policy(ies) must be endorsed. If SUBROGATION IS WAIVED, subject to

| _                                      | rtificate holder in lieu of such endors                                                                                                                                                  | eille                                      | π(S)                                    |                                                                                                                                         | CONTACT                                                      |                                |                                 |                                                                 |       |            |  |  |  |
|----------------------------------------|------------------------------------------------------------------------------------------------------------------------------------------------------------------------------------------|--------------------------------------------|-----------------------------------------|-----------------------------------------------------------------------------------------------------------------------------------------|--------------------------------------------------------------|--------------------------------|---------------------------------|-----------------------------------------------------------------|-------|------------|--|--|--|
| Zimi                                   | nerman Insurance Agency                                                                                                                                                                  |                                            |                                         |                                                                                                                                         | NAME:<br>PHONE FAX                                           |                                |                                 |                                                                 |       |            |  |  |  |
| 1719                                   | Troy Road, PO Box 508                                                                                                                                                                    |                                            |                                         |                                                                                                                                         | FHONE                                                        |                                |                                 |                                                                 |       |            |  |  |  |
| Eric                                   | ardsville, IL 62025<br>Kolesa                                                                                                                                                            |                                            |                                         |                                                                                                                                         | ADDRESS:                                                     |                                |                                 |                                                                 |       |            |  |  |  |
|                                        |                                                                                                                                                                                          |                                            |                                         |                                                                                                                                         | PRODUCER<br>CUSTOMER ID                                      | <sub>#:</sub> HIGH             | IL-1                            |                                                                 |       |            |  |  |  |
|                                        | Highland Javasa                                                                                                                                                                          |                                            |                                         |                                                                                                                                         | _                                                            |                                |                                 | DING COVERAGE                                                   |       | NAIC #     |  |  |  |
| INSU                                   | RED Highland Jaycees P O Box 521                                                                                                                                                         |                                            |                                         |                                                                                                                                         | INSURER A :                                                  | Erie Ins                       | urance Gro                      | oup                                                             |       | 26271      |  |  |  |
|                                        | Highland, IL 62249                                                                                                                                                                       |                                            |                                         |                                                                                                                                         | INSURER B :                                                  |                                |                                 |                                                                 |       |            |  |  |  |
|                                        | <b>g</b> , 00                                                                                                                                                                            |                                            |                                         |                                                                                                                                         | INSURER C:                                                   |                                |                                 |                                                                 |       |            |  |  |  |
|                                        |                                                                                                                                                                                          |                                            |                                         |                                                                                                                                         | INSURER D :                                                  |                                |                                 |                                                                 |       |            |  |  |  |
|                                        |                                                                                                                                                                                          |                                            |                                         |                                                                                                                                         | INSURER E :                                                  |                                |                                 |                                                                 |       |            |  |  |  |
|                                        |                                                                                                                                                                                          |                                            |                                         |                                                                                                                                         | INSURER F:                                                   |                                |                                 |                                                                 |       |            |  |  |  |
| CO                                     | /ERAGES CER                                                                                                                                                                              | TIFIC                                      | CATE                                    | NUMBER:                                                                                                                                 |                                                              |                                |                                 | REVISION NUMBER:                                                |       |            |  |  |  |
| IN<br>CI                               | IIS IS TO CERTIFY THAT THE POLICIES<br>DICATED. NOTWITHSTANDING ANY RE<br>RTIFICATE MAY BE ISSUED OR MAY I<br>CLUSIONS AND CONDITIONS OF SUCH                                            | QUIF<br>PERT<br>POLI                       | REME<br>AIN,<br>CIES.                   | NT, TERM OR CONDITION<br>THE INSURANCE AFFORD<br>LIMITS SHOWN MAY HAVE                                                                  | OF ANY COI<br>ED BY THE<br>BEEN REDU                         | NTRACT<br>POLICIES<br>CED BY F | OR OTHER DESCRIBED PAID CLAIMS. | OCUMENT WITH RESPE                                              | CT TC | WHICH THIS |  |  |  |
| INSR<br>LTR                            | TYPE OF INSURANCE                                                                                                                                                                        | ADDL<br>INSR                               | SUBR<br>WVD                             | POLICY NUMBER                                                                                                                           | POLI<br>(MM/D                                                | CY EFF<br>D/YYYY)              | POLICY EXP<br>(MM/DD/YYYY)      | LIMIT                                                           | S     |            |  |  |  |
|                                        | GENERAL LIABILITY                                                                                                                                                                        |                                            |                                         |                                                                                                                                         |                                                              |                                |                                 | EACH OCCURRENCE                                                 | \$    | 1,000,00   |  |  |  |
| Α                                      | X COMMERCIAL GENERAL LIABILITY                                                                                                                                                           | X                                          |                                         | Q61-0320184                                                                                                                             | 09/1                                                         | 6/2024                         | 09/16/2025                      | DAMAGE TO RENTED PREMISES (Ea occurrence)                       | \$    | 1,000,00   |  |  |  |
|                                        | CLAIMS-MADE X OCCUR                                                                                                                                                                      |                                            |                                         |                                                                                                                                         |                                                              |                                |                                 | MED EXP (Any one person)                                        | \$    | 5,00       |  |  |  |
|                                        |                                                                                                                                                                                          |                                            |                                         |                                                                                                                                         |                                                              |                                |                                 | PERSONAL & ADV INJURY                                           | \$    | 1,000,00   |  |  |  |
|                                        |                                                                                                                                                                                          |                                            |                                         |                                                                                                                                         |                                                              |                                |                                 | GENERAL AGGREGATE                                               | \$    | 2,000,00   |  |  |  |
|                                        | GEN'L AGGREGATE LIMIT APPLIES PER:                                                                                                                                                       |                                            |                                         |                                                                                                                                         |                                                              |                                |                                 | PRODUCTS - COMP/OP AGG                                          | \$    | 2,000,00   |  |  |  |
|                                        | POLICY PRO-<br>JECT LOC                                                                                                                                                                  |                                            |                                         |                                                                                                                                         |                                                              |                                |                                 | 11.020010 00701 7.00                                            | \$    | ,,-        |  |  |  |
|                                        | AUTOMOBILE LIABILITY                                                                                                                                                                     |                                            |                                         |                                                                                                                                         |                                                              |                                |                                 | COMBINED SINGLE LIMIT (Ea accident)                             | \$    |            |  |  |  |
|                                        | ANY AUTO                                                                                                                                                                                 |                                            |                                         |                                                                                                                                         |                                                              |                                |                                 | BODILY INJURY (Per person)                                      | \$    |            |  |  |  |
|                                        | ALL OWNED AUTOS                                                                                                                                                                          |                                            |                                         |                                                                                                                                         |                                                              |                                |                                 | BODILY INJURY (Per accident)                                    | \$    |            |  |  |  |
|                                        | SCHEDULED AUTOS                                                                                                                                                                          |                                            |                                         |                                                                                                                                         |                                                              |                                |                                 | PROPERTY DAMAGE                                                 |       |            |  |  |  |
|                                        | HIRED AUTOS                                                                                                                                                                              |                                            |                                         |                                                                                                                                         |                                                              |                                |                                 | (PER ACCIDENT)                                                  | \$    |            |  |  |  |
|                                        | NON-OWNED AUTOS                                                                                                                                                                          |                                            |                                         |                                                                                                                                         |                                                              |                                |                                 |                                                                 | \$    |            |  |  |  |
|                                        |                                                                                                                                                                                          |                                            |                                         |                                                                                                                                         |                                                              |                                |                                 |                                                                 | \$    |            |  |  |  |
|                                        | UMBRELLA LIAB OCCUR                                                                                                                                                                      |                                            |                                         |                                                                                                                                         |                                                              |                                |                                 | EACH OCCURRENCE                                                 | \$    |            |  |  |  |
|                                        | EXCESS LIAB CLAIMS-MADE                                                                                                                                                                  |                                            |                                         |                                                                                                                                         |                                                              |                                |                                 | AGGREGATE                                                       | \$    |            |  |  |  |
|                                        | DEDUCTIBLE                                                                                                                                                                               |                                            |                                         |                                                                                                                                         |                                                              |                                |                                 |                                                                 | \$    |            |  |  |  |
|                                        | RETENTION \$                                                                                                                                                                             |                                            |                                         |                                                                                                                                         |                                                              |                                |                                 |                                                                 | \$    |            |  |  |  |
|                                        | WORKERS COMPENSATION                                                                                                                                                                     |                                            |                                         |                                                                                                                                         |                                                              |                                |                                 | WC STATU-<br>TORY LIMITS ER                                     |       |            |  |  |  |
|                                        | AND EMPLOYERS' LIABILITY  ANY PROPRIETOR/PARTNER/EXECUTIVE                                                                                                                               |                                            |                                         |                                                                                                                                         |                                                              |                                |                                 | E.L. EACH ACCIDENT                                              | \$    |            |  |  |  |
|                                        | OFFICER/MEMBER EXCLUDED? (Mandatory in NH)                                                                                                                                               | N/A                                        |                                         |                                                                                                                                         |                                                              |                                |                                 | E.L. DISEASE - EA EMPLOYEE                                      |       |            |  |  |  |
|                                        | If yes, describe under<br>DESCRIPTION OF OPERATIONS below                                                                                                                                |                                            |                                         |                                                                                                                                         |                                                              |                                |                                 | E.L. DISEASE - POLICY LIMIT                                     |       |            |  |  |  |
|                                        | 2203.41 FIGH OF OF ENATIONO BROW                                                                                                                                                         |                                            |                                         |                                                                                                                                         |                                                              |                                |                                 |                                                                 | 7     |            |  |  |  |
|                                        |                                                                                                                                                                                          |                                            |                                         |                                                                                                                                         |                                                              |                                |                                 |                                                                 |       |            |  |  |  |
| DESC<br>Illine<br>resp<br>Spir<br>unti | RIPTION OF OPERATIONS / LOCATIONS / VEHICI<br>DIS Department of Transportation<br>ect to the Highland Jaycees road<br>Idler Park Lane to Cypress St on<br>6:30pm for the purpose of codu | LES (A<br>I is a<br>d clo<br>Satu<br>cting | Attach<br>Idde<br>Sure<br>urda<br>g the | ACORD 101, Additional Remarks<br>d as an Additional Insi<br>e of IL. State Route 160<br>y, June 7, 2025 from 4<br>e annual Schweizerfes | Schedule, if mor<br>ured with<br>) from<br>:45pm<br>t Parade | re space is                    | required)                       |                                                                 |       |            |  |  |  |
| CEF                                    | RTIFICATE HOLDER                                                                                                                                                                         |                                            |                                         |                                                                                                                                         | CANCELL                                                      | ATION                          |                                 |                                                                 |       |            |  |  |  |
| - <u></u> -                            |                                                                                                                                                                                          |                                            |                                         | ILLINOI                                                                                                                                 |                                                              |                                |                                 |                                                                 |       |            |  |  |  |
|                                        | Illinois Department of Transportation                                                                                                                                                    |                                            |                                         |                                                                                                                                         | THE EXF                                                      | PIRATION                       | DATE THE                        | ESCRIBED POLICIES BE C<br>EREOF, NOTICE WILL I<br>Y PROVISIONS. |       |            |  |  |  |
|                                        | Division of Highways Dis                                                                                                                                                                 | trict                                      | 8                                       |                                                                                                                                         | AUTHORIZED REPRESENTATIVE                                    |                                |                                 |                                                                 |       |            |  |  |  |