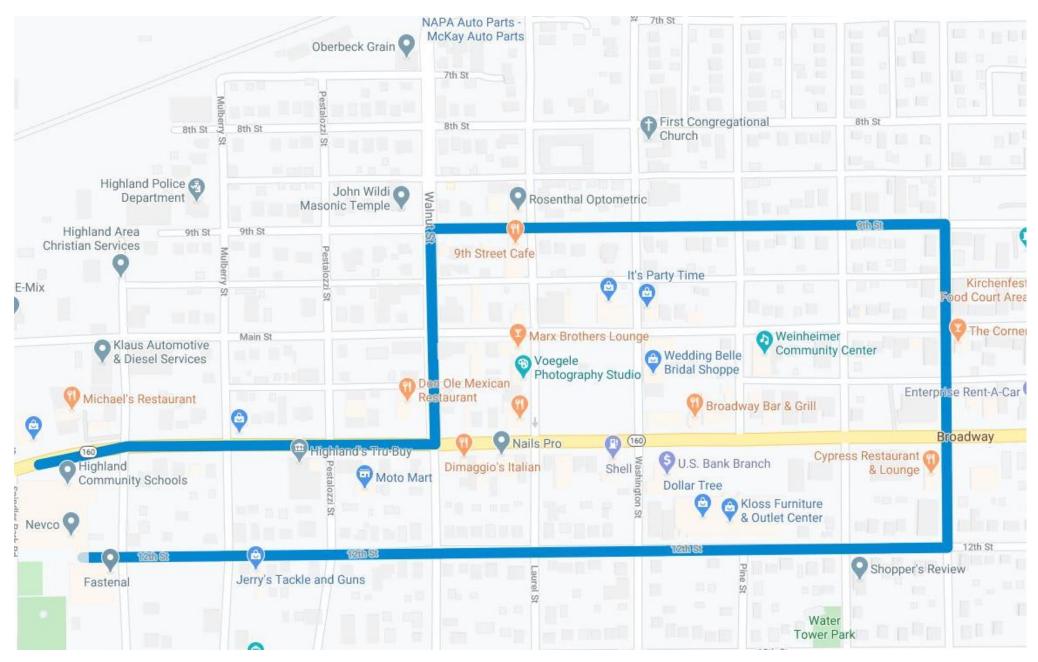

IMPORTANT: If the certificate holder is an ADDITIONAL INSURED, the policy(ies) must be endorsed. If SUBROGATION IS WAIVED, subject to

| _                                      | rtificate holder in lieu of such endors                                                                                                                                                  | eille                                      | π(S)                                    |                                                                                                                                         | CONTACT                                                      |                                |                                 |                                                                 |       |            |  |  |  |
|----------------------------------------|------------------------------------------------------------------------------------------------------------------------------------------------------------------------------------------|--------------------------------------------|-----------------------------------------|-----------------------------------------------------------------------------------------------------------------------------------------|--------------------------------------------------------------|--------------------------------|---------------------------------|-----------------------------------------------------------------|-------|------------|--|--|--|
| Zimi                                   | nerman Insurance Agency                                                                                                                                                                  |                                            |                                         |                                                                                                                                         | NAME:<br>PHONE FAX                                           |                                |                                 |                                                                 |       |            |  |  |  |
| 1719                                   | Troy Road, PO Box 508                                                                                                                                                                    |                                            |                                         |                                                                                                                                         | FHONE                                                        |                                |                                 |                                                                 |       |            |  |  |  |
| Eric                                   | ardsville, IL 62025<br>Kolesa                                                                                                                                                            |                                            |                                         |                                                                                                                                         | ADDRESS:                                                     |                                |                                 |                                                                 |       |            |  |  |  |
|                                        |                                                                                                                                                                                          |                                            |                                         |                                                                                                                                         | PRODUCER<br>CUSTOMER ID                                      | <sub>#:</sub> HIGH             | IL-1                            |                                                                 |       |            |  |  |  |
|                                        | Highland Javasa                                                                                                                                                                          |                                            |                                         |                                                                                                                                         | _                                                            |                                |                                 | DING COVERAGE                                                   |       | NAIC #     |  |  |  |
| INSU                                   | RED Highland Jaycees P O Box 521                                                                                                                                                         |                                            |                                         |                                                                                                                                         | INSURER A :                                                  | Erie Ins                       | urance Gro                      | oup                                                             |       | 26271      |  |  |  |
|                                        | Highland, IL 62249                                                                                                                                                                       |                                            |                                         |                                                                                                                                         | INSURER B :                                                  |                                |                                 |                                                                 |       |            |  |  |  |
|                                        | <b>g</b> , 00                                                                                                                                                                            |                                            |                                         |                                                                                                                                         | INSURER C:                                                   |                                |                                 |                                                                 |       |            |  |  |  |
|                                        |                                                                                                                                                                                          |                                            |                                         |                                                                                                                                         | INSURER D :                                                  |                                |                                 |                                                                 |       |            |  |  |  |
|                                        |                                                                                                                                                                                          |                                            |                                         |                                                                                                                                         | INSURER E :                                                  |                                |                                 |                                                                 |       |            |  |  |  |
|                                        |                                                                                                                                                                                          |                                            |                                         |                                                                                                                                         | INSURER F:                                                   |                                |                                 |                                                                 |       |            |  |  |  |
| CO                                     | /ERAGES CER                                                                                                                                                                              | TIFIC                                      | CATE                                    | NUMBER:                                                                                                                                 |                                                              |                                |                                 | REVISION NUMBER:                                                |       |            |  |  |  |
| IN<br>CI                               | IIS IS TO CERTIFY THAT THE POLICIES<br>DICATED. NOTWITHSTANDING ANY RE<br>RTIFICATE MAY BE ISSUED OR MAY I<br>CLUSIONS AND CONDITIONS OF SUCH                                            | QUIF<br>PERT<br>POLI                       | REME<br>AIN,<br>CIES.                   | NT, TERM OR CONDITION<br>THE INSURANCE AFFORD<br>LIMITS SHOWN MAY HAVE                                                                  | OF ANY COI<br>ED BY THE<br>BEEN REDU                         | NTRACT<br>POLICIES<br>CED BY F | OR OTHER DESCRIBED PAID CLAIMS. | OCUMENT WITH RESPE                                              | CT TC | WHICH THIS |  |  |  |
| INSR<br>LTR                            | TYPE OF INSURANCE                                                                                                                                                                        | ADDL<br>INSR                               | SUBR<br>WVD                             | POLICY NUMBER                                                                                                                           | POLI<br>(MM/D                                                | CY EFF<br>D/YYYY)              | POLICY EXP<br>(MM/DD/YYYY)      | LIMIT                                                           | S     |            |  |  |  |
|                                        | GENERAL LIABILITY                                                                                                                                                                        |                                            |                                         |                                                                                                                                         |                                                              |                                |                                 | EACH OCCURRENCE                                                 | \$    | 1,000,00   |  |  |  |
| Α                                      | X COMMERCIAL GENERAL LIABILITY                                                                                                                                                           | X                                          |                                         | Q61-0320184                                                                                                                             | 09/1                                                         | 6/2024                         | 09/16/2025                      | DAMAGE TO RENTED PREMISES (Ea occurrence)                       | \$    | 1,000,00   |  |  |  |
|                                        | CLAIMS-MADE X OCCUR                                                                                                                                                                      |                                            |                                         |                                                                                                                                         |                                                              |                                |                                 | MED EXP (Any one person)                                        | \$    | 5,00       |  |  |  |
|                                        |                                                                                                                                                                                          |                                            |                                         |                                                                                                                                         |                                                              |                                |                                 | PERSONAL & ADV INJURY                                           | \$    | 1,000,00   |  |  |  |
|                                        |                                                                                                                                                                                          |                                            |                                         |                                                                                                                                         |                                                              |                                |                                 | GENERAL AGGREGATE                                               | \$    | 2,000,00   |  |  |  |
|                                        | GEN'L AGGREGATE LIMIT APPLIES PER:                                                                                                                                                       |                                            |                                         |                                                                                                                                         |                                                              |                                |                                 | PRODUCTS - COMP/OP AGG                                          | \$    | 2,000,00   |  |  |  |
|                                        | POLICY PRO-<br>JECT LOC                                                                                                                                                                  |                                            |                                         |                                                                                                                                         |                                                              |                                |                                 | 11.020010 00701 7.00                                            | \$    | ,,-        |  |  |  |
|                                        | AUTOMOBILE LIABILITY                                                                                                                                                                     |                                            |                                         |                                                                                                                                         |                                                              |                                |                                 | COMBINED SINGLE LIMIT (Ea accident)                             | \$    |            |  |  |  |
|                                        | ANY AUTO                                                                                                                                                                                 |                                            |                                         |                                                                                                                                         |                                                              |                                |                                 | BODILY INJURY (Per person)                                      | \$    |            |  |  |  |
|                                        | ALL OWNED AUTOS                                                                                                                                                                          |                                            |                                         |                                                                                                                                         |                                                              |                                |                                 | BODILY INJURY (Per accident)                                    | \$    |            |  |  |  |
|                                        | SCHEDULED AUTOS                                                                                                                                                                          |                                            |                                         |                                                                                                                                         |                                                              |                                |                                 | PROPERTY DAMAGE                                                 |       |            |  |  |  |
|                                        | HIRED AUTOS                                                                                                                                                                              |                                            |                                         |                                                                                                                                         |                                                              |                                |                                 | (PER ACCIDENT)                                                  | \$    |            |  |  |  |
|                                        | NON-OWNED AUTOS                                                                                                                                                                          |                                            |                                         |                                                                                                                                         |                                                              |                                |                                 |                                                                 | \$    |            |  |  |  |
|                                        |                                                                                                                                                                                          |                                            |                                         |                                                                                                                                         |                                                              |                                |                                 |                                                                 | \$    |            |  |  |  |
|                                        | UMBRELLA LIAB OCCUR                                                                                                                                                                      |                                            |                                         |                                                                                                                                         |                                                              |                                |                                 | EACH OCCURRENCE                                                 | \$    |            |  |  |  |
|                                        | EXCESS LIAB CLAIMS-MADE                                                                                                                                                                  |                                            |                                         |                                                                                                                                         |                                                              |                                |                                 | AGGREGATE                                                       | \$    |            |  |  |  |
|                                        | DEDUCTIBLE                                                                                                                                                                               |                                            |                                         |                                                                                                                                         |                                                              |                                |                                 |                                                                 | \$    |            |  |  |  |
|                                        | RETENTION \$                                                                                                                                                                             |                                            |                                         |                                                                                                                                         |                                                              |                                |                                 |                                                                 | \$    |            |  |  |  |
|                                        | WORKERS COMPENSATION                                                                                                                                                                     |                                            |                                         |                                                                                                                                         |                                                              |                                |                                 | WC STATU-<br>TORY LIMITS ER                                     |       |            |  |  |  |
|                                        | AND EMPLOYERS' LIABILITY  ANY PROPRIETOR/PARTNER/EXECUTIVE                                                                                                                               |                                            |                                         |                                                                                                                                         |                                                              |                                |                                 | E.L. EACH ACCIDENT                                              | \$    |            |  |  |  |
|                                        | OFFICER/MEMBER EXCLUDED? (Mandatory in NH)                                                                                                                                               | N/A                                        |                                         |                                                                                                                                         |                                                              |                                |                                 | E.L. DISEASE - EA EMPLOYEE                                      |       |            |  |  |  |
|                                        | If yes, describe under<br>DESCRIPTION OF OPERATIONS below                                                                                                                                |                                            |                                         |                                                                                                                                         |                                                              |                                |                                 | E.L. DISEASE - POLICY LIMIT                                     |       |            |  |  |  |
|                                        | 2203.41 FIGH OF OF ENATIONO BROW                                                                                                                                                         |                                            |                                         |                                                                                                                                         |                                                              |                                |                                 |                                                                 | 7     |            |  |  |  |
|                                        |                                                                                                                                                                                          |                                            |                                         |                                                                                                                                         |                                                              |                                |                                 |                                                                 |       |            |  |  |  |
| DESC<br>Illine<br>resp<br>Spir<br>unti | RIPTION OF OPERATIONS / LOCATIONS / VEHICI<br>DIS Department of Transportation<br>ect to the Highland Jaycees road<br>Idler Park Lane to Cypress St on<br>6:30pm for the purpose of codu | LES (A<br>I is a<br>d clo<br>Satu<br>cting | Attach<br>Idde<br>Sure<br>urda<br>g the | ACORD 101, Additional Remarks<br>d as an Additional Insi<br>e of IL. State Route 160<br>y, June 7, 2025 from 4<br>e annual Schweizerfes | Schedule, if mor<br>ured with<br>) from<br>:45pm<br>t Parade | re space is                    | required)                       |                                                                 |       |            |  |  |  |
| CEF                                    | RTIFICATE HOLDER                                                                                                                                                                         |                                            |                                         |                                                                                                                                         | CANCELL                                                      | ATION                          |                                 |                                                                 |       |            |  |  |  |
| - <u></u> -                            |                                                                                                                                                                                          |                                            |                                         | ILLINOI                                                                                                                                 |                                                              |                                |                                 |                                                                 |       |            |  |  |  |
|                                        | Illinois Department of Transportation                                                                                                                                                    |                                            |                                         |                                                                                                                                         | THE EXF                                                      | PIRATION                       | DATE THE                        | ESCRIBED POLICIES BE C<br>EREOF, NOTICE WILL I<br>Y PROVISIONS. |       |            |  |  |  |
|                                        | Division of Highways Dis                                                                                                                                                                 | trict                                      | 8                                       |                                                                                                                                         | AUTHORIZED REPRESENTATIVE                                    |                                |                                 |                                                                 |       |            |  |  |  |