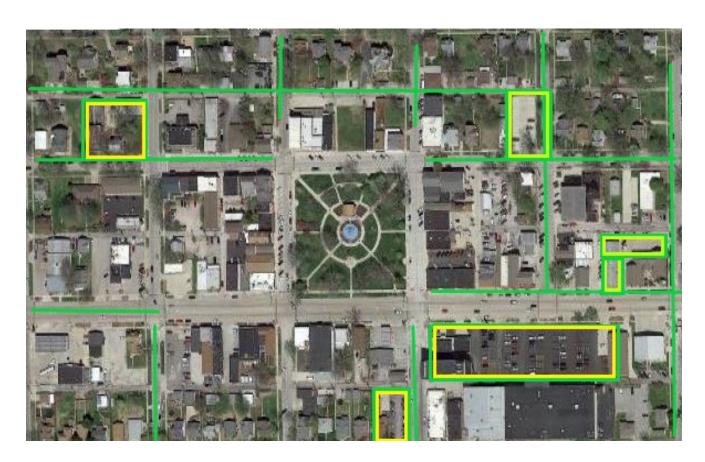

IMPORTANT: If the certificate holder is an ADDITIONAL INSURED, the policy(ies) must be endorsed. If SUBROGATION IS WAIVED, subject to

| _                                      | rtificate holder in lieu of such endors                                                                                                                                                  | eille                                      | π(S)                                    |                                                                                                                                         | CONTACT                                                      |                                |                                 |                                                                 |       |            |  |  |  |
|----------------------------------------|------------------------------------------------------------------------------------------------------------------------------------------------------------------------------------------|--------------------------------------------|-----------------------------------------|-----------------------------------------------------------------------------------------------------------------------------------------|--------------------------------------------------------------|--------------------------------|---------------------------------|-----------------------------------------------------------------|-------|------------|--|--|--|
| Zimi                                   | nerman Insurance Agency                                                                                                                                                                  |                                            |                                         |                                                                                                                                         | NAME:<br>PHONE FAX                                           |                                |                                 |                                                                 |       |            |  |  |  |
| 1719                                   | Troy Road, PO Box 508                                                                                                                                                                    |                                            |                                         |                                                                                                                                         | FHONE                                                        |                                |                                 |                                                                 |       |            |  |  |  |
| Eric                                   | ardsville, IL 62025<br>Kolesa                                                                                                                                                            |                                            |                                         |                                                                                                                                         | ADDRESS:                                                     |                                |                                 |                                                                 |       |            |  |  |  |
|                                        |                                                                                                                                                                                          |                                            |                                         |                                                                                                                                         | PRODUCER<br>CUSTOMER ID                                      | <sub>#:</sub> HIGH             | IL-1                            |                                                                 |       |            |  |  |  |
|                                        | Highland Javasa                                                                                                                                                                          |                                            |                                         |                                                                                                                                         | _                                                            |                                |                                 | DING COVERAGE                                                   |       | NAIC #     |  |  |  |
| INSU                                   | RED Highland Jaycees P O Box 521                                                                                                                                                         |                                            |                                         |                                                                                                                                         | INSURER A :                                                  | Erie Ins                       | urance Gro                      | oup                                                             |       | 26271      |  |  |  |
|                                        | Highland, IL 62249                                                                                                                                                                       |                                            |                                         |                                                                                                                                         | INSURER B :                                                  |                                |                                 |                                                                 |       |            |  |  |  |
|                                        | <b>g</b> , 00                                                                                                                                                                            |                                            |                                         |                                                                                                                                         | INSURER C:                                                   |                                |                                 |                                                                 |       |            |  |  |  |
|                                        |                                                                                                                                                                                          |                                            |                                         |                                                                                                                                         | INSURER D :                                                  |                                |                                 |                                                                 |       |            |  |  |  |
|                                        |                                                                                                                                                                                          |                                            |                                         |                                                                                                                                         | INSURER E :                                                  |                                |                                 |                                                                 |       |            |  |  |  |
|                                        |                                                                                                                                                                                          |                                            |                                         |                                                                                                                                         | INSURER F:                                                   |                                |                                 |                                                                 |       |            |  |  |  |
| CO                                     | /ERAGES CER                                                                                                                                                                              | TIFIC                                      | CATE                                    | NUMBER:                                                                                                                                 |                                                              |                                |                                 | REVISION NUMBER:                                                |       |            |  |  |  |
| IN<br>CI                               | IIS IS TO CERTIFY THAT THE POLICIES<br>DICATED. NOTWITHSTANDING ANY RE<br>RTIFICATE MAY BE ISSUED OR MAY I<br>CLUSIONS AND CONDITIONS OF SUCH                                            | QUIF<br>PERT<br>POLI                       | REME<br>AIN,<br>CIES.                   | NT, TERM OR CONDITION<br>THE INSURANCE AFFORD<br>LIMITS SHOWN MAY HAVE                                                                  | OF ANY COI<br>ED BY THE<br>BEEN REDU                         | NTRACT<br>POLICIES<br>CED BY F | OR OTHER DESCRIBED PAID CLAIMS. | OCUMENT WITH RESPE                                              | CT TC | WHICH THIS |  |  |  |
| INSR<br>LTR                            | TYPE OF INSURANCE                                                                                                                                                                        | ADDL<br>INSR                               | SUBR<br>WVD                             | POLICY NUMBER                                                                                                                           | POLI<br>(MM/D                                                | CY EFF<br>D/YYYY)              | POLICY EXP<br>(MM/DD/YYYY)      | LIMIT                                                           | S     |            |  |  |  |
|                                        | GENERAL LIABILITY                                                                                                                                                                        |                                            |                                         |                                                                                                                                         |                                                              |                                |                                 | EACH OCCURRENCE                                                 | \$    | 1,000,00   |  |  |  |
| Α                                      | X COMMERCIAL GENERAL LIABILITY                                                                                                                                                           | X                                          |                                         | Q61-0320184                                                                                                                             | 09/1                                                         | 6/2024                         | 09/16/2025                      | DAMAGE TO RENTED PREMISES (Ea occurrence)                       | \$    | 1,000,00   |  |  |  |
|                                        | CLAIMS-MADE X OCCUR                                                                                                                                                                      |                                            |                                         |                                                                                                                                         |                                                              |                                |                                 | MED EXP (Any one person)                                        | \$    | 5,00       |  |  |  |
|                                        |                                                                                                                                                                                          |                                            |                                         |                                                                                                                                         |                                                              |                                |                                 | PERSONAL & ADV INJURY                                           | \$    | 1,000,00   |  |  |  |
|                                        |                                                                                                                                                                                          |                                            |                                         |                                                                                                                                         |                                                              |                                |                                 | GENERAL AGGREGATE                                               | \$    | 2,000,00   |  |  |  |
|                                        | GEN'L AGGREGATE LIMIT APPLIES PER:                                                                                                                                                       |                                            |                                         |                                                                                                                                         |                                                              |                                |                                 | PRODUCTS - COMP/OP AGG                                          | \$    | 2,000,00   |  |  |  |
|                                        | POLICY PRO-<br>JECT LOC                                                                                                                                                                  |                                            |                                         |                                                                                                                                         |                                                              |                                |                                 | 11.020010 00701 7.00                                            | \$    | ,,-        |  |  |  |
|                                        | AUTOMOBILE LIABILITY                                                                                                                                                                     |                                            |                                         |                                                                                                                                         |                                                              |                                |                                 | COMBINED SINGLE LIMIT (Ea accident)                             | \$    |            |  |  |  |
|                                        | ANY AUTO                                                                                                                                                                                 |                                            |                                         |                                                                                                                                         |                                                              |                                |                                 | BODILY INJURY (Per person)                                      | \$    |            |  |  |  |
|                                        | ALL OWNED AUTOS                                                                                                                                                                          |                                            |                                         |                                                                                                                                         |                                                              |                                |                                 | BODILY INJURY (Per accident)                                    | \$    |            |  |  |  |
|                                        | SCHEDULED AUTOS                                                                                                                                                                          |                                            |                                         |                                                                                                                                         |                                                              |                                |                                 | PROPERTY DAMAGE                                                 |       |            |  |  |  |
|                                        | HIRED AUTOS                                                                                                                                                                              |                                            |                                         |                                                                                                                                         |                                                              |                                |                                 | (PER ACCIDENT)                                                  | \$    |            |  |  |  |
|                                        | NON-OWNED AUTOS                                                                                                                                                                          |                                            |                                         |                                                                                                                                         |                                                              |                                |                                 |                                                                 | \$    |            |  |  |  |
|                                        |                                                                                                                                                                                          |                                            |                                         |                                                                                                                                         |                                                              |                                |                                 |                                                                 | \$    |            |  |  |  |
|                                        | UMBRELLA LIAB OCCUR                                                                                                                                                                      |                                            |                                         |                                                                                                                                         |                                                              |                                |                                 | EACH OCCURRENCE                                                 | \$    |            |  |  |  |
|                                        | EXCESS LIAB CLAIMS-MADE                                                                                                                                                                  |                                            |                                         |                                                                                                                                         |                                                              |                                |                                 | AGGREGATE                                                       | \$    |            |  |  |  |
|                                        | DEDUCTIBLE                                                                                                                                                                               |                                            |                                         |                                                                                                                                         |                                                              |                                |                                 |                                                                 | \$    |            |  |  |  |
|                                        | RETENTION \$                                                                                                                                                                             |                                            |                                         |                                                                                                                                         |                                                              |                                |                                 |                                                                 | \$    |            |  |  |  |
|                                        | WORKERS COMPENSATION                                                                                                                                                                     |                                            |                                         |                                                                                                                                         |                                                              |                                |                                 | WC STATU-<br>TORY LIMITS ER                                     |       |            |  |  |  |
|                                        | AND EMPLOYERS' LIABILITY  ANY PROPRIETOR/PARTNER/EXECUTIVE                                                                                                                               |                                            |                                         |                                                                                                                                         |                                                              |                                |                                 | E.L. EACH ACCIDENT                                              | \$    |            |  |  |  |
|                                        | OFFICER/MEMBER EXCLUDED? (Mandatory in NH)                                                                                                                                               | N/A                                        |                                         |                                                                                                                                         |                                                              |                                |                                 | E.L. DISEASE - EA EMPLOYEE                                      |       |            |  |  |  |
|                                        | If yes, describe under<br>DESCRIPTION OF OPERATIONS below                                                                                                                                |                                            |                                         |                                                                                                                                         |                                                              |                                |                                 | E.L. DISEASE - POLICY LIMIT                                     |       |            |  |  |  |
|                                        | 2203.41 FIGH OF OF ENATIONO BROW                                                                                                                                                         |                                            |                                         |                                                                                                                                         |                                                              |                                |                                 |                                                                 | 7     |            |  |  |  |
|                                        |                                                                                                                                                                                          |                                            |                                         |                                                                                                                                         |                                                              |                                |                                 |                                                                 |       |            |  |  |  |
| DESC<br>Illine<br>resp<br>Spir<br>unti | RIPTION OF OPERATIONS / LOCATIONS / VEHICI<br>DIS Department of Transportation<br>ect to the Highland Jaycees road<br>Idler Park Lane to Cypress St on<br>6:30pm for the purpose of codu | LES (A<br>I is a<br>d clo<br>Satu<br>cting | Attach<br>Idde<br>Sure<br>urda<br>g the | ACORD 101, Additional Remarks<br>d as an Additional Insi<br>e of IL. State Route 160<br>y, June 7, 2025 from 4<br>e annual Schweizerfes | Schedule, if mor<br>ured with<br>) from<br>:45pm<br>t Parade | re space is                    | required)                       |                                                                 |       |            |  |  |  |
| CEF                                    | RTIFICATE HOLDER                                                                                                                                                                         |                                            |                                         |                                                                                                                                         | CANCELL                                                      | ATION                          |                                 |                                                                 |       |            |  |  |  |
| - <u></u> -                            |                                                                                                                                                                                          |                                            |                                         | ILLINOI                                                                                                                                 |                                                              |                                |                                 |                                                                 |       |            |  |  |  |
|                                        | Illinois Department of Transportation                                                                                                                                                    |                                            |                                         |                                                                                                                                         | THE EXF                                                      | PIRATION                       | DATE THE                        | ESCRIBED POLICIES BE C<br>EREOF, NOTICE WILL I<br>Y PROVISIONS. |       |            |  |  |  |
|                                        | Division of Highways Dis                                                                                                                                                                 | trict                                      | 8                                       |                                                                                                                                         | AUTHORIZED REPRESENTATIVE                                    |                                |                                 |                                                                 |       |            |  |  |  |