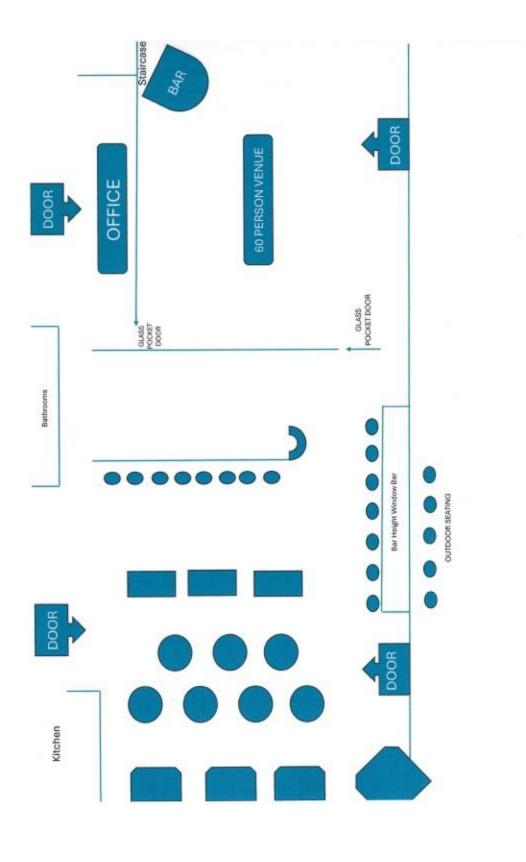

ntribute to local business growth.

#### **Conclusion**

The rehabilitation of 1009 Washington Street will be a win-win investment for Highland. This project preserves a vital piece of the town's history while revitalizing the downtown area, increasing tourism, and generating substantial economic activity. The requested redevelopment funds represent a strategic investment in Highland's future, one that will bring significant and lasting returns for the community.

Thank you for considering this proposal. We look forward to collaborating with the City of Highland to make this vision a reality.

| Sincerely,           |                       |
|----------------------|-----------------------|
|                      |                       |
| Francis J. Ostrander | Jennifer G. Ostrander |























# Style Inspo







#### Exhibit A

Lot Six (6) <u>AND</u> the North One (1.00) foot of Lot Seven (7) in Block Twenty-two (22) of the Original Town, now City of Highland, according to the plat thereof in the Recorder's Office, Madison County, Illinois in Plat Book 4, Page 40; the Southernmost line of the above described parcel being centered on an 8 inch wide brick Party Wall which divides the improvements constructed on said parcel from those improvements constructed on the remainder of said Lot 7.

Except any interest in the coal, oil, gas and other mineral rights underlying the land which have been heretofore conveyed or reserved in prior conveyances, and all rights and easements in favor of the estate of said coal, oil gas and other minerals, if any.

Situated in t